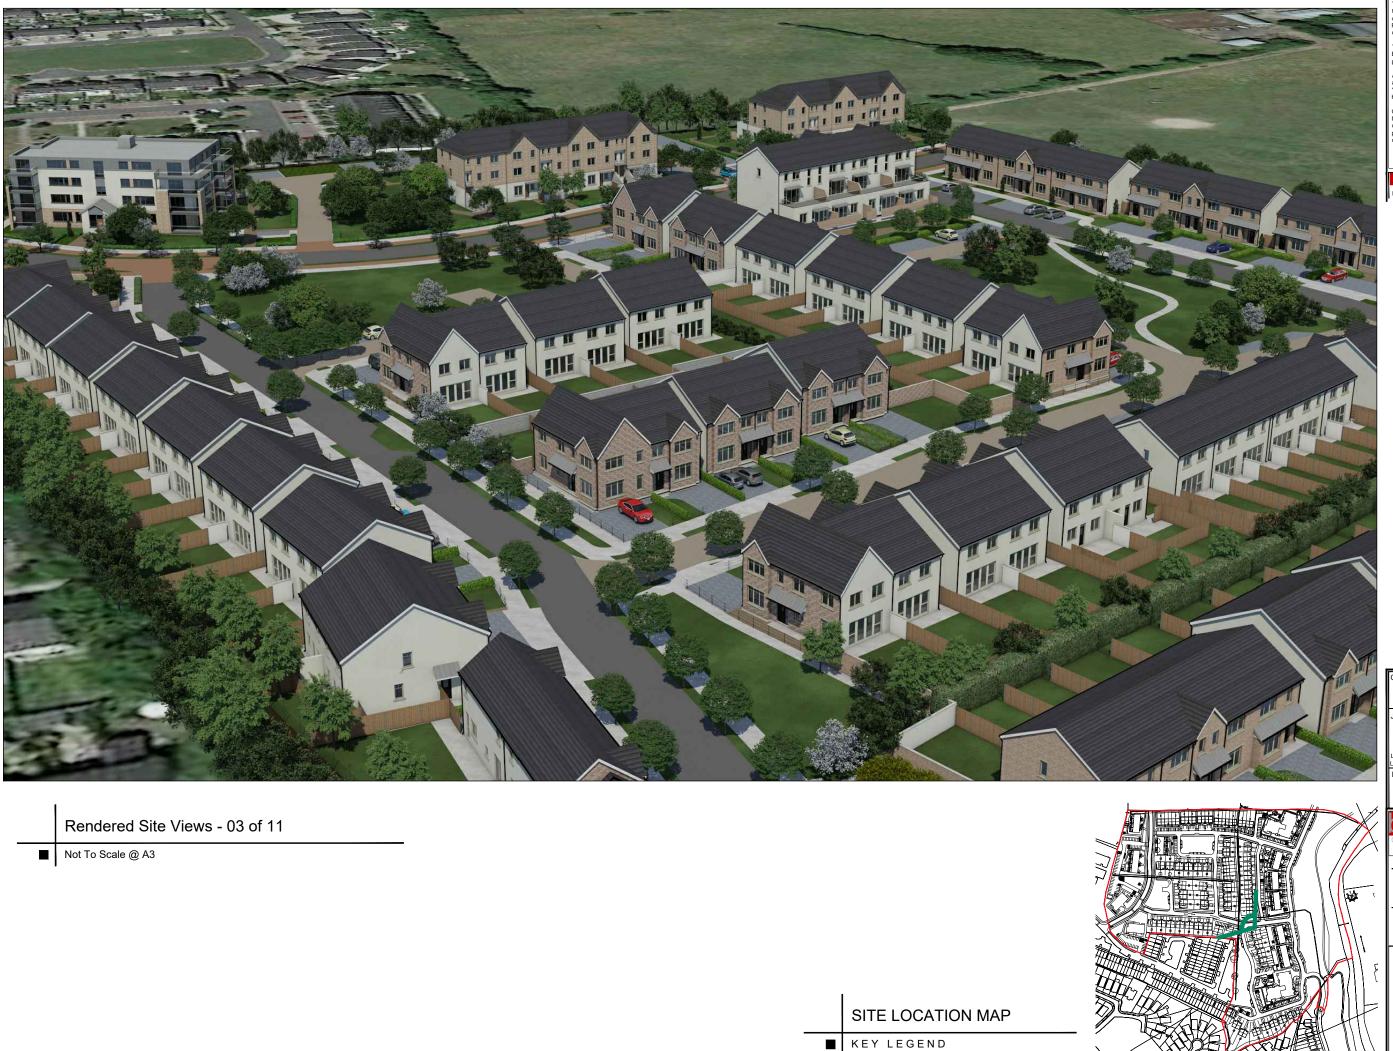

## Westar Investments Ltd.

Clane KDA1 SHD

nds at Capdoo & Abl Drawing Title: Rendered Site Views 03 of 11

oca

BSc Eng. MSc, DIC, C.Eng, MIEI , "Wood's Way", Clane, Co. Kildare, t, 045 892211 f, 045 89

| Planning - SHD 02c |                           |                            |
|--------------------|---------------------------|----------------------------|
|                    | job no                    | 18002                      |
|                    | date                      | 24-10-19                   |
|                    | scale                     | Not To Scale               |
|                    | drawn by                  | Chris Shakelton Consulting |
|                    | cad ref no                |                            |
|                    |                           | -                          |
|                    | planning ref no           |                            |
|                    | fire ref no -             |                            |
|                    | drawing no.<br>18002-10-3 |                            |